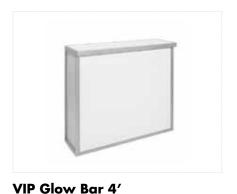

ireless LED Lighting)



**Club End Table** 

22"Square x 18"H (Includes built in Wireless LED Lighting)



**Rose Table** 

17"Round x 17"H



**Zanzibar Table** 

17"Square



**Cube End Tables** 

■ Black 24"

White 24"
24"Square x 21"H



### **Cube Cocktail Tables**

■ Black 30"

☐ White 30″ 30″Square x 16″H

■ Black 24"

■ Black 24

White 24"
24"Square x 16"H



**Hylton Tablet Table** 

White/Brushed Steel 18"L x 12"D x 28"H



### OCCASIONAL TABLES



**Phoebe Tables** 

From left to right: Yellow, Lime Green, Rose, Gold, Teal  $17^{\prime\prime}$ Round x  $22^{\prime\prime}$ H

### BARS & BAR BACKS



Manhattan Bar Black/Chrome 63"L x 29"D x 42"H



VIP Glow Bar 6'
Frosted Plexi with Built-in Wireless LED Kit 72"L x 24"D x 42"H(Bar)
13"D x 18"H (Shelf)

\*Includes remote control



Frosted Plexi with Built-in Wireless LED Kit 48"L x 24"D x 42"H(Bar) 13"D x 18"H (Shelf) \*Includes remote control



Bar

■ Black with 2 shelves in back

White with 2 shelves in back

48"L x 16"D x 42"H



**Blox Bar Back** 

Walnut/Brushed Metal 30"L x 16"D x 86"H Please Inquire About Shelf Dimensions



Piazza Bar Back

■ Black
□ White
44"L x 12"D x 80"H
13"W x 14.25"H (Inside Shelf)



### **BAR STOOLS**



**Vienna Stool** Gray Acrylic

Orange Acrylic
Teal Acrylic
17"W x 17"D x 39"H



**Criss Cross Bar Stool** 

Espresso Leather
White Leather
15"W x 19"D x 41"H



**Escape Stool** 

Natural Maple 16"Square x 41"H



Silk Back Bar Stool Green

Black White Blue

Purple Red 17"L x 18"D x 42"H



**Euro Bar Stool** 

Black 21"W x 23"D x 43"H



**Hourglass Bar Stool** 

■ Black
□ White