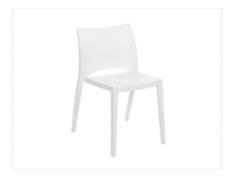

| Chairs              | Quantity | Advance     | Floor        | Total |
|---------------------|----------|-------------|--------------|-------|
| Black Contour Chair |          | \$<br>49.95 | \$<br>64.95  |       |
| Padded Chair        |          | \$<br>62.10 | \$<br>80.75  |       |
| Bar Stool with Back |          | \$<br>77.40 | \$<br>100.65 |       |