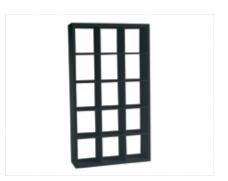

x 16″H

■ Black 24"

■ Black 24

White 24"
24"Square x 16"H



**Hylton Tablet Table** 

White/Brushed Steel 18"L x 12"D x 28"H



### OCCASIONAL TABLES



**Phoebe Tables** 

From left to right: Yellow, Lime Green, Rose, Gold, Teal  $17^{\prime\prime}$ Round x  $22^{\prime\prime}$ H

### BARS & BAR BACKS



Manhattan Bar Black/Chrome 63"L x 29"D x 42"H



VIP Glow Bar 6'
Frosted Plexi with Built-in Wireless LED Kit 72"L x 24"D x 42"H(Bar)
13"D x 18"H (Shelf)

\*Includes remote control



Frosted Plexi with Built-in Wireless LED Kit 48"L x 24"D x 42"H(Bar) 13"D x 18"H (Shelf) \*Includes remote control



Bar

■ Black with 2 shelves in back

White with 2 shelves in back

48"L x 16"D x 42"H



**Blox Bar Back** 

Walnut/Brushed Metal 30"L x 16"D x 86"H Please Inquire About Shelf Dimensions



Piazza Bar Back

■ Black
□ White
44"L x 12"D x 80"H
13"W x 14.25"H (Inside Shelf)



### **BAR STOOLS**



**Vienna Stool** Gray Acrylic

Orange Acrylic
Teal Acrylic
17"W x 17"D x 39"H



**Criss Cross Bar Stool** 

Espresso Leather
White Leather
15"W x 19"D x 41"H



**Escape Stool** 

Natural Maple 16"Square x 41"H



Silk Back Bar Stool Green

Black White Blue

Purple Red 17"L x 18"D x 42"H



**Euro Bar Stool** 

Black 21"W x 23"D x 43"H



**Hourglass Bar Stool** 

■ Black
□ White 18"W x 20"D x 43"H



**Equino Stool** 

■ Black White

15"W x 13"D x 35"H



**Caprice Stool** 

Black Fabric 25"W x 26"D x 44"H



**Sonic Stool** 

Black 22"W x 23"D x 42"H



### **BAR STOOLS**



Marcus Bar Stool 18"W (at footbase) x 29"H



**Regal Stool**Brown Leather
19"W x 24"D x 45"H

### CAFE CH