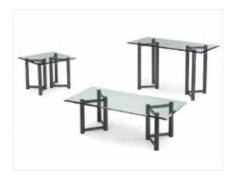

# BOOTH **FURNITURE**

ADVANCED PRICE DEADLINE: May 27, 2016

# International Fuel Ethanol Workshop & Expo 2016

Wisconsin Center, June 20 - 22, 2016

Orders with payment in full must be received by May 27, 2016, for Advance Prices.

All orders subject to availability of equipment. Prices include delivery to booth, set up and removal. All equipment remains property of Valley Expo & Displays. No orders will be accepted without payment in full. Orders refused after delivery to booth will be subject to a 100% service charge. Thank you for your order!

Be sure to indicate skirting color. Orders received without color indicated will receive Foreman's choice.

Skirting Color Selection: Blue White Gold Green Black Burgundy Red Teal Silver **□Purple** 

| Skirted Tables | Quantity | Advance      | Floor        | Total |
|----------------|----------|--------------|--------------|-------|
| 4' L x 30" H   |          | \$<br>122.65 | \$<br>159.45 |       |
| 6' L x 30" H   |          | \$<br>145.35 | \$<br>189.00 |       |
| 8' L x 30" H   |          | \$<br>163.60 | \$<br>212.70 |       |
| 4' L x 42" H   |          | \$<br>128.65 | \$<br>167.25 |       |
| 6' L x 42" H   |          | \$<br>159.50 | \$<br>207.35 |       |
| 8' L x 42" H   |          | \$<br>186.55 | \$<br>242.55 |       |

| Plain Tables                             | Quantity | Advance      | Floor        | Total    |
|------------------------------------------|----------|--------------|--------------|----------|
| 4' L x 30" H                             |          | \$<br>55.10  | \$<br>71.65  |          |
| 6' L x 30" H                             |          | \$<br>81.05  | \$<br>105.40 |          |
| 8' L x 30" H                             |          | \$<br>96.80  | \$<br>125.85 |          |
| 4' L x 42" H                             |          | \$<br>74.55  | \$<br>96.95  |          |
| 6' L x 42" H                             |          | \$<br>99.75  | \$<br>129.70 |          |
| 8' L x 42" H                             |          | \$<br>115.15 | \$<br>149.70 |          |
| 30" x 13' Skirting Only (4th Side)       |          | \$<br>59.90  | \$<br>77.50  |          |
| 42" x 13' Skirting Only (4th Side)       |          | \$<br>68.90  | \$<br>89.60  |          |
| White Vinyl, 8' Long (tabletop covering) |          | \$<br>11.10  | \$<br>14.45  | <u> </u> |