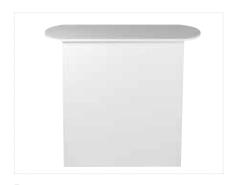

le** 

17"Round x 17"H



**Zanzibar Table** 

17"Square



**Cube End Tables** 

■ Black 24"

White 24"
24"Square x 21"H



### **Cube Cocktail Tables**

■ Black 30"

☐ White 30″ 30″Square x 16″H

■ Black 24"

■ Black 24

White 24"
24"Square x 16"H



**Hylton Tablet Table** 

White/Brushed Steel 18"L x 12"D x 28"H



### OCCASIONAL TABLES



**Phoebe Tables** 

From left to right: Yellow, Lime Green, Rose, Gold, Teal  $17^{\prime\prime}$ Round x  $22^{\prime\prime}$ H

### BARS & BAR BACKS



Manhattan Bar Black/Chrome 63"L x 29"D x 42"H



VIP Glow Bar 6'
Frosted Plexi with Built-in Wireless LED Kit 72"L x 24"D x 42"H(Bar)
13"D x 18"H (Shelf)

\*Includes remote control



Frosted Plexi with Built-in Wireless LED Kit 48"L x 24"D x 42"H(Bar) 13"D x 18"H (Shelf) \*Includes remote control



Bar

■ Black with 2 shelves in back

White with 2 shelves in back

48"L x 16"D x 42"H



**Blox Bar Back** 

Walnut/Brushed Metal 30"L x 16"D x 86"H Please Inquire About Shelf Dimensions



Piazza Bar Back

■ Black
□ White
44"L x 12"D x 80"H
13"W x 14.25"H (Inside Shelf)



### **BAR STOOLS**



**Vienna Stool** Gray Acrylic

Orange Acrylic
Teal Acrylic
17"W x 17"D x 39"H



**Criss Cross Bar Stool** 

Espresso Leather
White Leather
15"W x 19"D x 41"H



**Escape Stool** 

Natural Maple 16"Square x 41"H



Silk Back Bar Stool Green

Black White Blue

Purple Red 17"L x 18"D x 42"H



**Euro Bar Stool** 

Black 21"W x 23"D x 43"H



**Hourglass Bar Stool** 

■ Black
□ White 18"W x 20"D x 43"H



**Equino Stool** 

■ Black White

15"W x 13"D x 35"H



**Caprice Stool** 

Black Fabric 25"W x