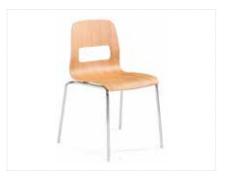

| Chairs              | Quantity | Advance     | Floor        | Total |
|---------------------|----------|-------------|--------------|-------|
| Black Contour Chair |          | \$<br>49.95 | \$<br>64.95  |       |
| Padded Chair        |          | \$<br>62.10 | \$<br>80.75  |       |
| Bar Stool with Back |          | \$<br>77.40 | \$<br>100.65 |       |