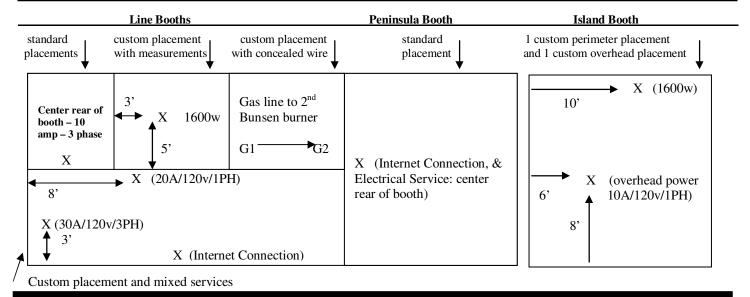

|                              |                                |                                   |                      |                                                                                             | <u> </u>                      |                                                       |             |

### WISCONSIN CENTER DISTRICT EXHIBITOR SERVICES FLOOR PLAN

Owners and operators of the Wisconsin Center • UW-Milwaukee Panther Arena • Milwaukee Theatre
Mailing Address: Wisconsin Center District • 400 West Wisconsin Avenue • Milwaukee, WI 53203-2104 •

www.wcd.org • Main Tel. 414.908.6000 • Fax 414.877.0995 • Exhibitor Services 414.908.6053 • Email: ExhibitorSvc@wcd.org

### **Examples Filling out your floor plan – Not to Scale**



### **Exhibitor Floor plan**

Important elements of your floor plan to include:

- Mark service locations (i.e. electrical, mechanical, and information technology services)
- Indicate adjacent booth numbers and/or aisles.
- If floor plan is not provided, services will be placed in center rear of your booth.
- Indicate your booth dimensions and measurements (i.e. 10 x 20 diagram below).

Adjacent booth #

### SERVICE CONDITIONS AND REGULATIONS

### 1. PAYMENT INFORMATION

- a. Company checks, money orders, Master Card, American Express and Visa are accepted for payment, and subject to fund verification.
- b. To receive advance price, submit your order with full payment a minimum of fourteen (14) days prior to the first scheduled event move-in date. Orders submitted without full payment or