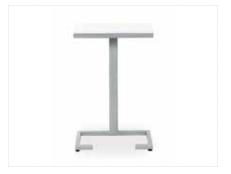

# **GRID WALL** ORDER FORM

ADVANCED PRICE DEADLINE: May 27, 2016

| Item Description       | Quantity | Advan | ced Pricing | F  | loor Pricing | Total |  |
|------------------------|----------|-------|-------------|----|--------------|-------|--|
| PANELS                 | <u>.</u> |       |             |    |              |       |  |
| 2' w x 4' h Panel      |          | \$    | 35.20       | \$ | 45.80        |       |  |
| 2' w x 6" h Panel      |          | \$    | 40.70       | \$ | 52.95        |       |  |
| 2' w x 8' h Panel      |          | \$    | 51.70       | \$ | 67.25        |       |  |
| BASES                  |          |       |             |    |              |       |  |
| "T" Base, per set      |          | \$    | 24.20       | \$ | 31.50        |       |  |
| SHELVES                |          |       |             |    |              |       |  |
| 24" w/shelf brackets   |          | \$    | 13.20       | \$ | 17.20        |       |  |
| 48" w/shelf brackets   |          | \$    | 18.70       | \$ | 24.35        |       |  |
| MOUNTING               | MOUNTING |       |             |    |              |       |  |
| 6 Ball Waterfall       |          | \$    | 8.80        | \$ | 11.45        |       |  |
| Hang Rail              |          | \$    | 9.90        | \$ | 12.90        |       |  |
| Picture Hanger         |          | \$    | 2.20        | \$ | 2.90         |       |  |
| Hat Display            |          | \$    | 5.50        | \$ | 7.15         |       |  |
| Peg Hook (4", 6", 12") |          | \$    | 2.20        | \$ | 2.90         |       |  |
|                        |          |       |             |    |              |       |  |