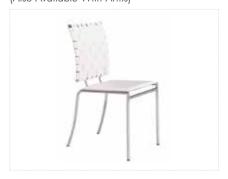

| Chairs              | Quantity | Advance     | Floor        | Total |
|---------------------|----------|-------------|--------------|-------|
| Black Contour Chair |          | \$<br>49.95 | \$<br>64.95  |       |
| Padded Chair        |          | \$<br>62.10 | \$<br>80.75  |       |
| Bar Stool with Back |          | \$<br>77.40 | \$<br>100.65 |       |