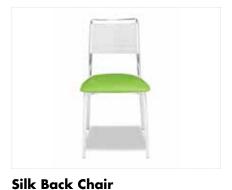

| Chairs              | Quantity | Advance     | Floor        | Total |
|---------------------|----------|-------------|--------------|-------|
| Black Contour Chair |          | \$<br>49.95 | \$<br>64.95  |       |
| Padded Chair        |          | \$<br>62.10 | \$<br>80.75  |       |
| Bar Stool with Back |          | \$<br>77.40 | \$<br>100.65 |       |