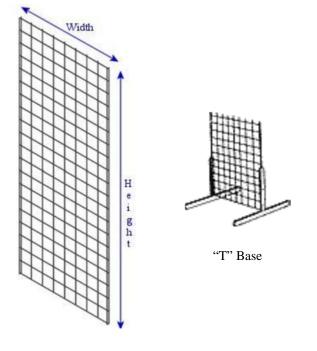

# **GRID WALL** ORDER FORM

ADVANCED PRICE DEADLINE: May 27, 2016

| Item Description       | Quantity | Advan | ced Pricing | F  | loor Pricing | Total |  |
|------------------------|----------|-------|-------------|----|--------------|-------|--|
| PANELS                 | <u>.</u> |       |             |    |              |       |  |
| 2' w x 4' h Panel      |          | \$    | 35.20       | \$ | 45.80        |       |  |
| 2' w x 6" h Panel      |          | \$    | 40.70       | \$ | 52.95        |       |  |
| 2' w x 8' h Panel      |          | \$    | 51.70       | \$ | 67.25        |       |  |
| BASES                  |          |       |             |    |              |       |  |
| "T" Base, per set      |          | \$    | 24.20       | \$ | 31.50        |       |  |
| SHELVES                |          |       |             |    |              |       |  |
| 24" w/shelf brackets   |          | \$    | 13.20       | \$ | 17.20        |       |  |
| 48" w/shelf brackets   |          | \$    | 18.70       | \$ | 24.35        |       |  |
| MOUNTING               | MOUNTING |       |             |    |              |       |  |
| 6 Ball Waterfall       |          | \$    | 8.80        | \$ | 11.45        |       |  |
| Hang Rail              |          | \$    | 9.90        | \$ | 12.90        |       |  |
| Picture Hanger         |          | \$    | 2.20        | \$ | 2.90         |       |  |
| Hat Display            |          | \$    | 5.50        | \$ | 7.15         |       |  |
| Peg Hook (4", 6", 12") |          | \$    | 2.20        | \$ | 2.90         |       |  |
|                        |          |       |             |    |              |       |  |