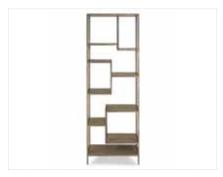

24"

White 24"
24"Square x 21"H



### **Cube Cocktail Tables**

■ Black 30"

☐ White 30″ 30″Square x 16″H

■ Black 24"

■ Black 24

White 24"
24"Square x 16"H



**Hylton Tablet Table** 

White/Brushed Steel 18"L x 12"D x 28"H



### OCCASIONAL TABLES



**Phoebe Tables** 

From left to right: Yellow, Lime Green, Rose, Gold, Teal  $17^{\prime\prime}$ Round x  $22^{\prime\prime}$ H

### BARS & BAR BACKS



Manhattan Bar Black/Chrome 63"L x 29"D x 42"H



VIP Glow Bar 6'
Frosted Plexi with Built-in Wireless LED Kit 72"L x 24"D x 42"H(Bar)
13"D x 18"H (Shelf)

\*Includes remote control



Frosted Plexi with Built-in Wireless LED Kit 48"L x 24"D x 42"H(Bar) 13"D x 18"H (Shelf) \*Includes remote control



Bar

■ Black with 2 shelves in back

White with 2 shelves in back

48"L x 16"D x 42"H



**Blox Bar Back** 

Walnut/Brushed Metal 30"L x 16"D x 86"H Please Inquire About Shelf Dimensions



Piazza Bar Back

■ Black
□ White
44"L x 12"D x 80"H
13"W x 14.25"H (Inside Shelf)



### **BAR STOOLS**



**Vienna Stool** Gray Acrylic

Orange Acrylic
Teal Acrylic
17"W x 17"D x 39"H



**Criss Cross Bar Stool** 

Espresso Leather
White Leather
15"W x 19"D x 41"H



**Escape Stool** 

Natural Maple 16"Square x 41"H



Silk Back Bar Stool Green

Black White Blue

Purple Red 17"L x 18"D x 42"H



**Euro Bar Stool** 

Black 21"W x 23"D x 43"H



**Hourglass Bar Stool** 

■ Black
□ White 18"W x 20"D x 43"H



**Equino Stool** 

■ Black White

15"W x 13"D x 35"H



**Caprice Stool** 

Black Fabric 25"W x 26"D x 44"H



**Sonic Stool** 

Black 22"W x 23"D x 42"H



### **BAR STOOLS**



Marcu